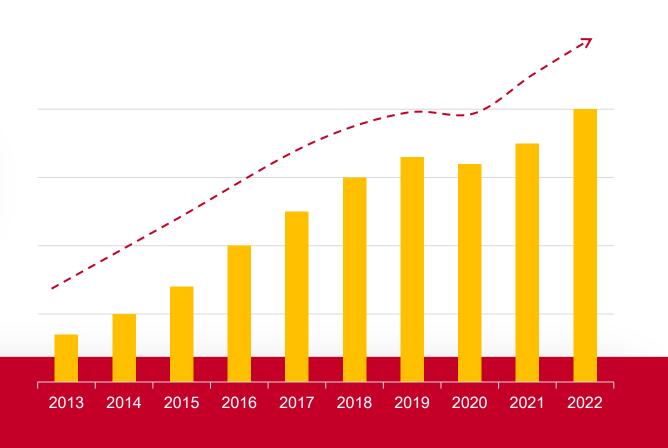

## **Sales Data**

32% CAGR

18 Million

Keep growing by 32% CAGR and shipped over 18 Million cameras and recorders in past 8 years.