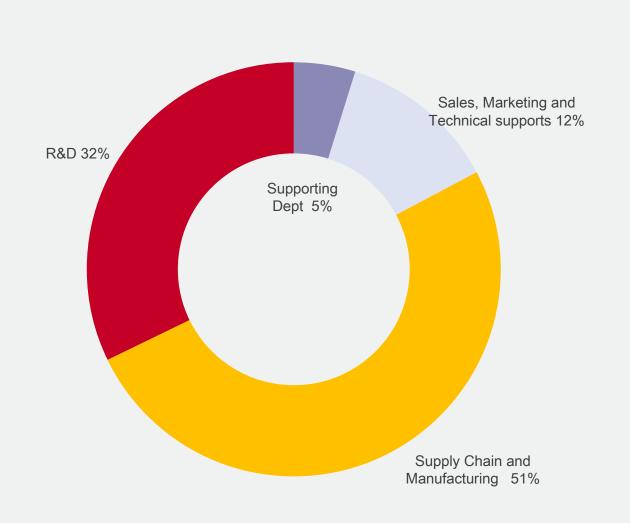

### **Professional Teams**

88

Sales, Marketing and Technical supports

34

Supporting Dept (Financial, HR, IT, Admin)