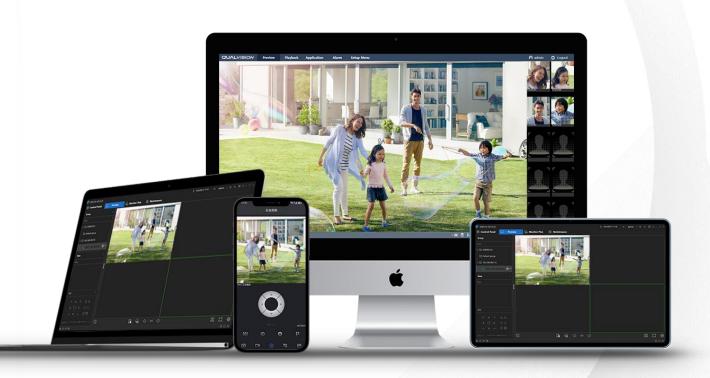

## **User Experience**

- Cross-platform and uniform design for end users easy to learn and easy to use.
- Cloud servers deployed worldwide for faster access and connection remotely.
- Support different web browsers, such as google chorma, firefox, and Edge.
- Support both Windows and IOS system on desktop computers
- Support different kinds of Android and IOS mobile phones.